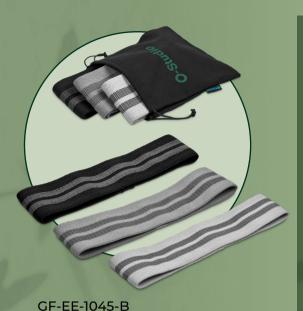

## Eva & Elm Interstellar Resistance Bands

- 34.5 (I) x8 (w) cm
- cotton & latex
- set of three resistance bands:
   black: heavy resistance
   dark grey: medium resistance
   light grey: light resistance
- presented in a drawstring pouch

This set includes
3 high performance
resistance bands
with different
resistance levels,
for a wide range
of exercises to
strengthen your
core, and build and
tone muscle.

The **Eva & Elm gift set series** brings you a combination of **wellness products**, presented in a **natural kraft gift box**, to delight and inspire the recipient.