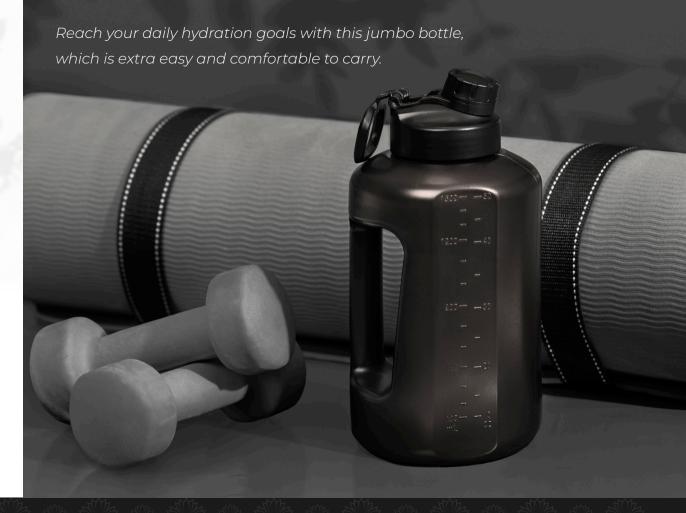

## DR-EE-239-B Eva & Elm Jupiter 1.5l Water Bottle

- 24 (h) x 12 (d) cm
- PP
- 1.5L