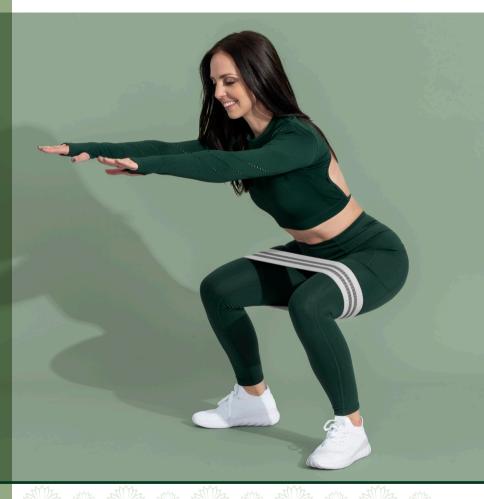

## Eva & Elm Interstellar Resistance Bands

- 34.5 (I) x8 (w) cm
- cotton & latex
- set of three resistance bands:
   black: heavy resistance
   dark grey: medium resistance
   light grey: light resistance
- presented in a drawstring pouch

This set includes
3 high performance
resistance bands
with different
resistance levels,
for a wide range
of exercises to
strengthen your
core, and build and
tone muscle.

The **Eva & Elm gift set series** brings you a combination of **wellness products**, presented in a **natural kraft gift box**, to delight and inspire the recipient.