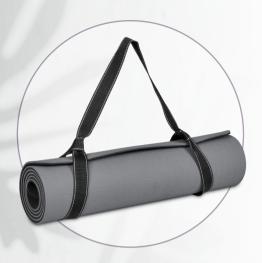

#### GF-EE-1047-B Eva & Elm Eclipse Two-Tone Exercise Mat

- 183 (1) x 61 (w) x 0.8 (h) cm
- TPE
- two-tone reversible yoga mat
- webbing carry strap included

This mat is soft, comfortable and durable, and can be used for Yoga, Pilates, general exercises, stretching and more!