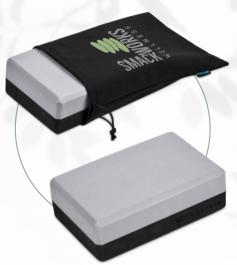

## GF-EE-1048-B Eva & Elm Gravity Yoga Block

- 23 (I) x 16 (w) x 8 (h) cm
- EVA
- two tone yoga block
- made from high density foam
- presented in a drawstring pouch

Made in South
Africa, this
microfibre towel
is super absorbent
quick-drying and
light and easy
to carry.