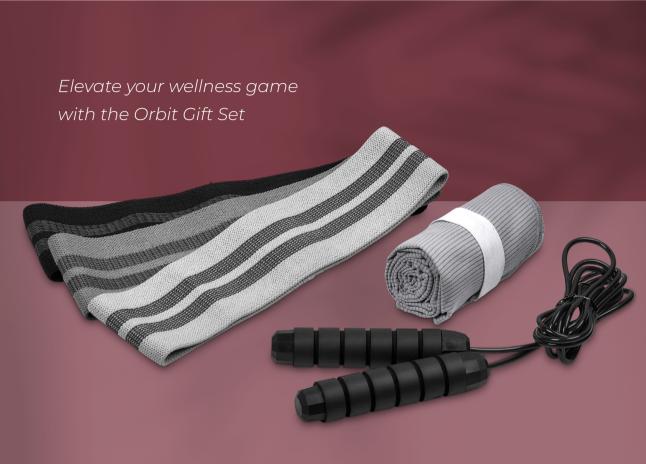

#### GF-EE-1058-B Eva & Elm Orbit Kraft Gift Set

- Eva & Elm Interstellar Resistance Bands
- Eva & Elm Galaxy Gym Towel
- Solstice Skipping Rope
- Bianca Gift Box A:
   30 (1) x 23 (w) x 10 (h) cm
- Regalo Gift Box Filler