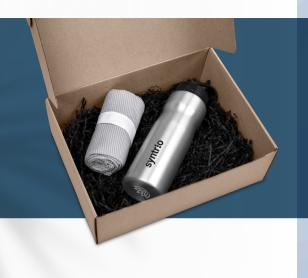

#### Eva & Elm Meteor Kraft Gift Set

- Eva & Elm Galaxy Gym Towel
- Eva & Elm Atlas 750ML Water Bottle
- Bianca Gift Box A:
   30 (1) x 23 (w) x 10 (h) cm
- Regalo Gift Box Filler

Align your brand with health and wellness