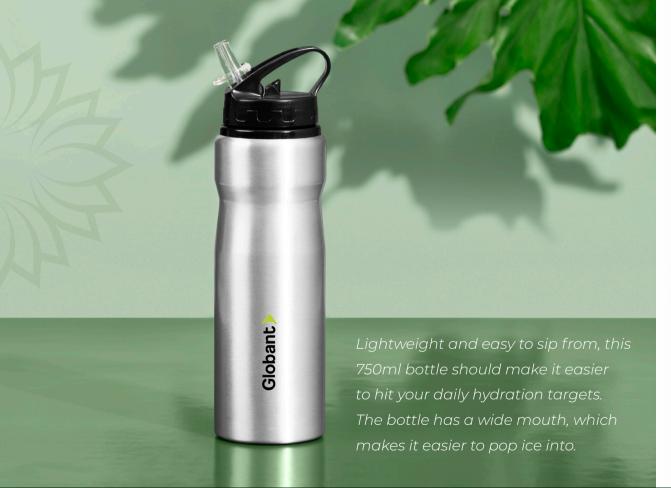

#### DR-EE-234-B Eva & Elm Atlas 750ml Water Bottle

- 26 (h) cm
- aluminium & PS
- 750ml
- sipper lid with straw and carry handle
- packaged in an Eva & Elm gift box