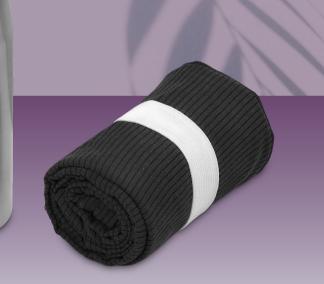

## GF-EE-1050-B Eva & Elm Spectra Gym Towel

- 105 (I) x 52 (w) cm
- microfibre ribbed design for added texture and absorbency
- concealed front zip pocket
- presented in a drawstring pouch

This high quality antiburst gym ball can improve stability, flexibility and enhance core strength, while working both upper and lower body muscles. You could also use it as an office chair to strengthen your