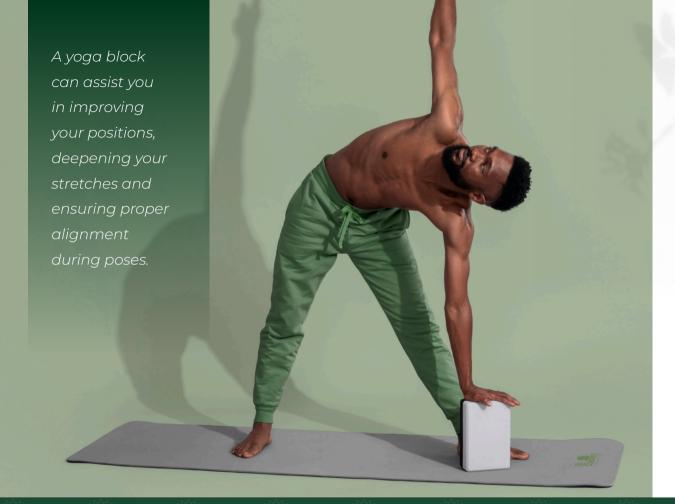

## GF-EE-1048-B Eva & Elm Gravity Yoga Block

- 23 (I) x 16 (w) x 8 (h) cm
- EVA
- two tone yoga block
- made from high density foam
- presented in a drawstring pouch

Made in South
Africa, this
microfibre towel
is super absorbent
quick-drying and
light and easy
to carry.