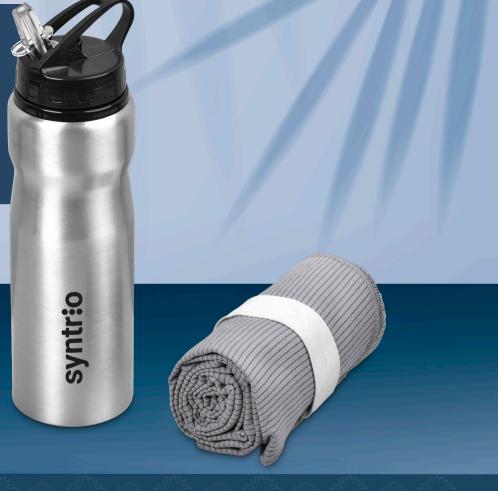

#### DR-EE-234-B Eva & Elm Atlas 750ml Water Bottle

- 26 (h) cm
- aluminium & PS
- 750ml
- sipper lid with straw and carry handle
- packaged in an Eva & Elm gift box

## GF-EE-1049-B Eva & Elm Galaxy Gym Towel

- 105 (I) x 52 (w) cm
- microfibre ribbed design for added texture and absorbency
- presented in a drawstring pouch

Made in South Africa, this microfibre towel is super absorbent, quick-drying and light and easy to carry. This towel features a front zip pocket to stash your gym card, phone and keys.