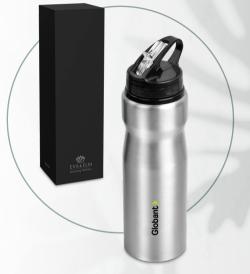

#### DR-EE-234-B Eva & Elm Atlas 750ml Water Bottle

- 26 (h) cm
- aluminium & PS
- 750ml
- sipper lid with straw and carry handle
- packaged in an Eva & Elm gift box