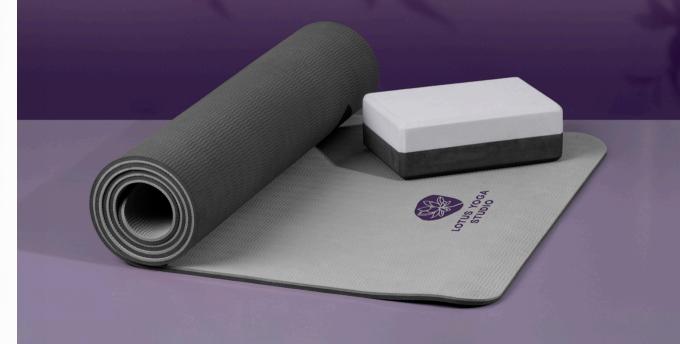

#### GF-EE-1047-B Eva & Elm Eclipse Two-Tone Exercise Mat

- 183 (1) x 61 (w) x 0.8 (h) cm
- TPE
- two-tone reversible yoga mat
- webbing carry strap included

This mat is soft, comfortable and durable, and can be used for Yoga, Pilates, general exercises, stretching and more!

## GF-EE-1048-B Eva & Elm Gravity Yoga Block

- 23 (I) x 16 (w) x 8 (h) cm
- EVA
- two tone yoga block
- made from high density foam
- presented in a drawstring pouch

Made in South
Africa, this
microfibre towel
is super absorbent
quick-drying and
light and easy
to carry.