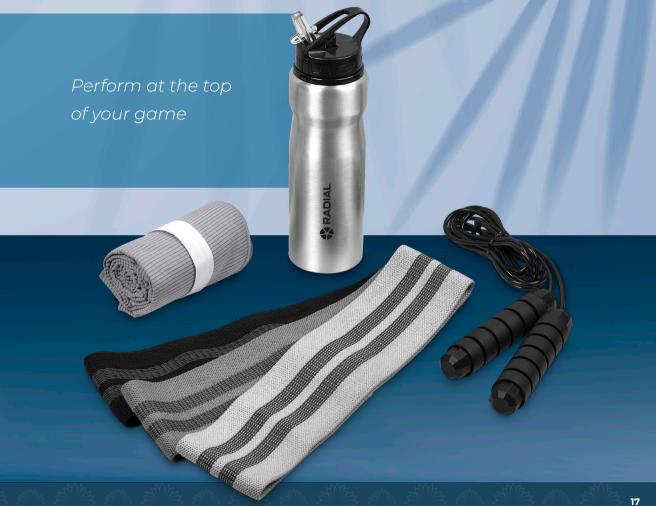

#### GF-EE-1058-B Eva & Elm Orbit Kraft Gift Set

- Eva & Elm Interstellar Resistance Bands
- Eva & Elm Galaxy Gym Towel
- Solstice Skipping Rope
- Bianca Gift Box A:
   30 (1) x 23 (w) x 10 (h) cm
- Regalo Gift Box Filler

#### GF-EE-1056-B Eva & Elm Odyssey Kraft Gift Set

- Eva & Elm Interstellar Resistance Bands
- Eva & Elm Spectra Gym Towel
- Solstice Skipping Rope
- Bianca Gift Box A: 30 (1) x 23 ( w ) x 10 ( h ) cm
- Regalo Gift Box Filler

## GF-EE-1084-B Eva & Elm Apollo Kraft Gift Set

- Eva & Elm Interstellar Resistance Bands
- Eva & Elm Galaxy Gym Towel
- Solstice Skipping Rope
- Eva & Elm Atlas 750ML Water Bottle
- Bianca Gift Box A: 30 (1) x 23 (w) x 10 (h) cm
- Regalo Gift Box Filler

#### GF-EE-1083-B Eva & Elm Lunar Kraft Gift Set

- Eva & Elm Interstellar Resistance Bands
- Eva & Elm Spectra Gym Towel
- Solstice Skipping Rope
- Eva & Elm Atlas 750ML Water Bottle
- Bianca Gift Box A:
   30 (1) x 23 (w) x 10 (h) cm
- Regalo Gift Box Filler