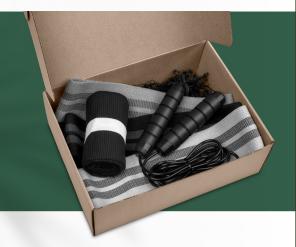

#### GF-EE-1058-B Eva & Elm Orbit Kraft Gift Set

- Eva & Elm Interstellar Resistance Bands
- Eva & Elm Galaxy Gym Towel
- Solstice Skipping Rope
- Bianca Gift Box A:
   30 (1) x 23 (w) x 10 (h) cm
- Regalo Gift Box Filler