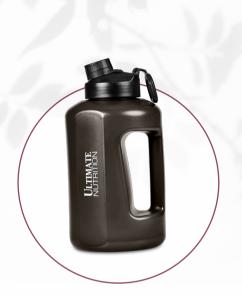

## DR-EE-239-B Eva & Elm Jupiter 1.5l Water Bottle

- 24 (h) x 12 (d) cm
- PP
- 1.5L