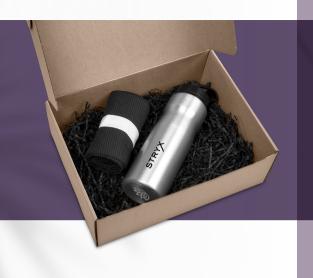

#### Eva & Elm Meteor Kraft Gift Set

- Eva & Elm Galaxy Gym Towel
- Eva & Elm Atlas 750ML Water Bottle
- Bianca Gift Box A:
   30 (1) x 23 (w) x 10 (h) cm
- Regalo Gift Box Filler

Align your brand with health and wellness

STRYX