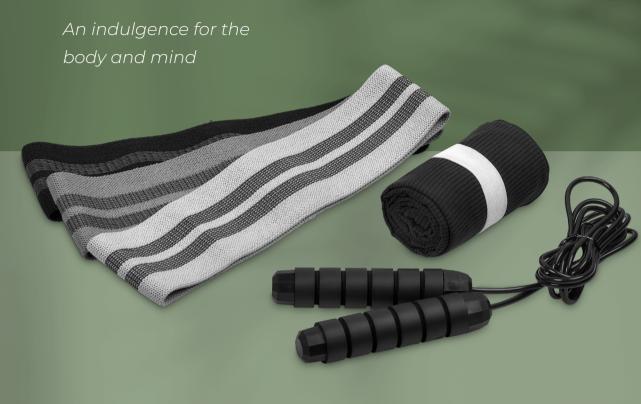

#### GF-EE-1058-B Eva & Elm Orbit Kraft Gift Set

- Eva & Elm Interstellar Resistance Bands
- Eva & Elm Galaxy Gym Towel
- Solstice Skipping Rope
- Bianca Gift Box A:
   30 (1) x 23 (w) x 10 (h) cm
- Regalo Gift Box Filler