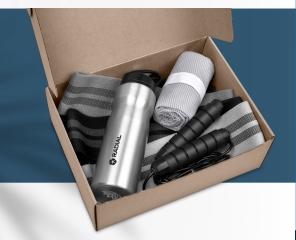

## GF-EE-1084-B Eva & Elm Apollo Kraft Gift Set

- Eva & Elm Interstellar Resistance Bands
- Eva & Elm Galaxy Gym Towel
- Solstice Skipping Rope
- Eva & Elm Atlas 750ML Water Bottle
- Bianca Gift Box A: 30 (1) x 23 (w) x 10 (h) cm
- Regalo Gift Box Filler

#### GF-EE-1083-B Eva & Elm Lunar Kraft Gift Set

- Eva & Elm Interstellar Resistance Bands
- Eva & Elm Spectra Gym Towel
- Solstice Skipping Rope
- Eva & Elm Atlas 750ML Water Bottle
- Bianca Gift Box A:
   30 (1) x 23 (w) x 10 (h) cm
- Regalo Gift Box Filler