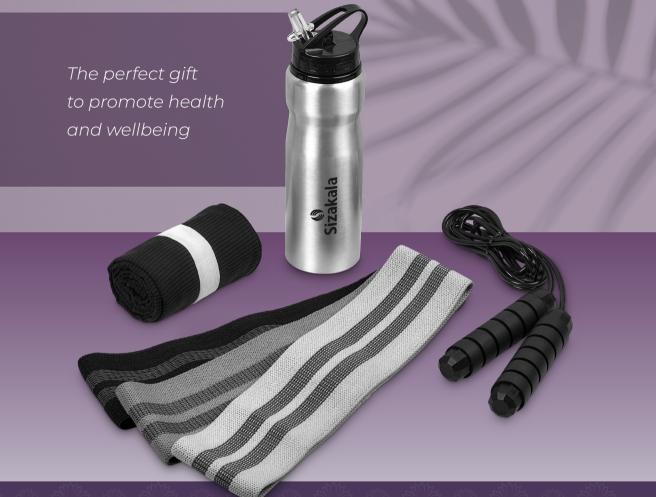

This set includes
3 high performance
resistance bands
with different
resistance levels,
for a wide range
of exercises to
strengthen your
core, and build and
tone muscle.

The **Eva & Elm gift set series** brings you a combination of **wellness products**, presented in a **natural kraft gift box**, to delight and inspire the recipient.

Inspire a healthier, happier lifestyle

GF-EE-1060-B

#### GF-EE-1058-B Eva & Elm Orbit Kraft Gift Set

- Eva & Elm Interstellar Resistance Bands
- Eva & Elm Galaxy Gym Towel
- Solstice Skipping Rope
- Bianca Gift Box A:
   30 (1) x 23 (w) x 10 (h) cm
- Regalo Gift Box Filler

#### GF-EE-1056-B Eva & Elm Odyssey Kraft Gift Set

- Eva & Elm Interstellar Resistance Bands
- Eva & Elm Spectra Gym Towel
- Solstice Skipping Rope
- Bianca Gift Box A: 30 (1) x 23 ( w ) x 10 ( h ) cm
- Regalo Gift Box Filler

## GF-EE-1084-B Eva & Elm Apollo Kraft Gift Set

- Eva & Elm Interstellar Resistance Bands
- Eva & Elm Galaxy Gym Towel
- Solstice Skipping Rope
- Eva & Elm Atlas 750ML Water Bottle
- Bianca Gift Box A: 30 (1) x 23 (w) x 10 (h) cm
- Regalo Gift Box Filler

#### GF-EE-1083-B Eva & Elm Lunar Kraft Gift Set

- Eva & Elm Interstellar Resistance Bands
- Eva & Elm Spectra Gym Towel
- Solstice Skipping Rope
- Eva & Elm Atlas 750ML Water Bottle
- Bianca Gift Box A:
   30 (1) x 23 (w) x 10 (h) cm
- Regalo Gift Box Filler