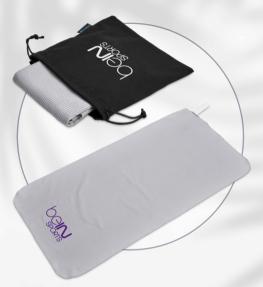

## GF-EE-1049-B Eva & Elm Galaxy Gym Towel

- 105 (I) x 52 (w) cm
- microfibre ribbed design for added texture and absorbency
- presented in a drawstring pouch

Made in South Africa, this microfibre towel is super absorbent, quick-drying and light and easy to carry. This towel features a front zip pocket to stash your gym card, phone and keys.