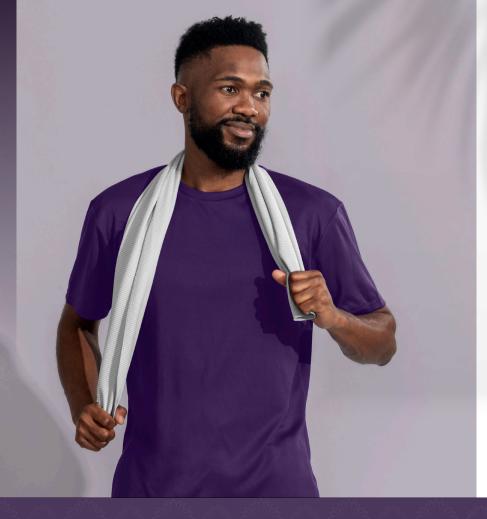

## GF-EE-1049-B Eva & Elm Galaxy Gym Towel

- 105 (I) x 52 (w) cm
- microfibre ribbed design for added texture and absorbency
- presented in a drawstring pouch

Made in South Africa, this microfibre towel is super absorbent, quick-drying and light and easy to carry. This towel features a front zip pocket to stash your gym card, phone and keys.

## GF-EE-1050-B Eva & Elm Spectra Gym Towel

- 105 (I) x 52 (w) cm
- microfibre ribbed design for added texture and absorbency
- concealed front zip pocket
- presented in a drawstring pouch

This high quality antiburst gym ball can improve stability, flexibility and enhance core strength, while working both upper and lower body muscles. You could also use it as an office chair to strengthen your