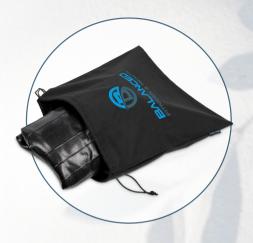

## GF-EE-1048-B Eva & Elm Gravity Yoga Block

- 23 (I) x 16 (w) x 8 (h) cm
- EVA
- two tone yoga block
- made from high density foam
- presented in a drawstring pouch

Made in South
Africa, this
microfibre towel
is super absorbent
quick-drying and
light and easy
to carry.