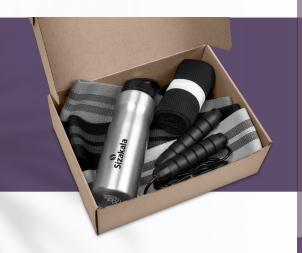

This set includes
3 high performance
resistance bands
with different
resistance levels,
for a wide range
of exercises to
strengthen your
core, and build and
tone muscle.

The **Eva & Elm gift set series** brings you a combination of **wellness products**, presented in a **natural kraft gift box**, to delight and inspire the recipient.

#### GF-EE-1058-B Eva & Elm Orbit Kraft Gift Set

- Eva & Elm Interstellar Resistance Bands
- Eva & Elm Galaxy Gym Towel
- Solstice Skipping Rope
- Bianca Gift Box A:
   30 (1) x 23 (w) x 10 (h) cm
- Regalo Gift Box Filler

#### GF-EE-1056-B Eva & Elm Odyssey Kraft Gift Set

- Eva & Elm Interstellar Resistance Bands
- Eva & Elm Spectra Gym Towel
- Solstice Skipping Rope
- Bianca Gift Box A: 30 (1) x 23 ( w ) x 10 ( h ) cm
- Regalo Gift Box Filler

## GF-EE-1084-B Eva & Elm Apollo Kraft Gift Set

- Eva & Elm Interstellar Resistance Bands
- Eva & Elm Galaxy Gym Towel
- Solstice Skipping Rope
- Eva & Elm Atlas 750ML Water Bottle
- Bianca Gift Box A: 30 (1) x 23 (w) x 10 (h) cm
- Regalo Gift Box Filler

#### GF-EE-1083-B Eva & Elm Lunar Kraft Gift Set

- Eva & Elm Interstellar Resistance Bands
- Eva & Elm Spectra Gym Towel
- Solstice Skipping Rope
- Eva & Elm Atlas 750ML Water Bottle
- Bianca Gift Box A:
   30 (1) x 23 (w) x 10 (h) cm
- Regalo Gift Box Filler